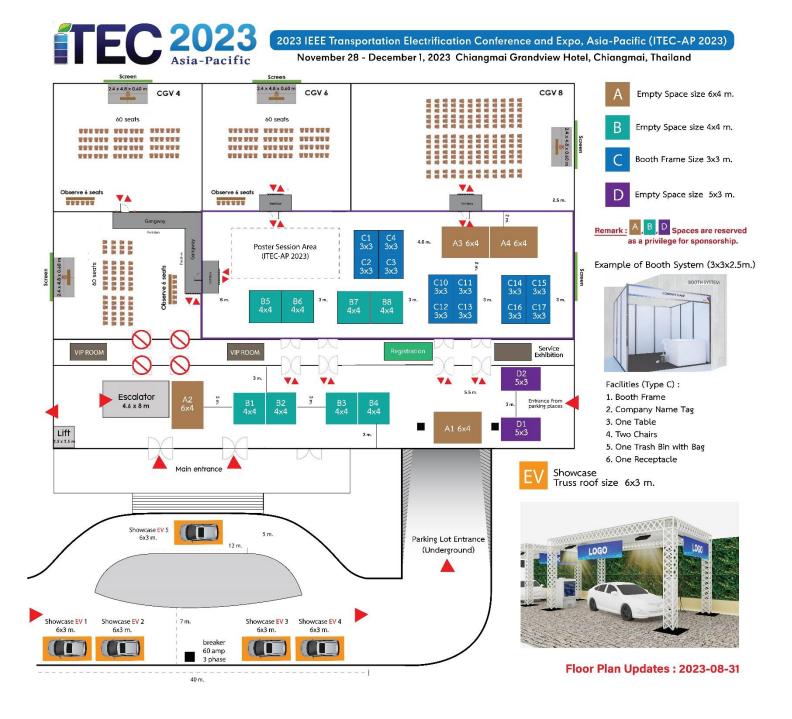

## 2023 IEEE Transportation Electrification Conference and Expo, Asia-Pacific Chiang Mai, Thailand, November 28 – December 1, 2023

| Amenity List                                              | Diamond<br>Patron<br>(THB 250,000)     | Platinum<br>Patron<br>(THB 175,000)    | Titanium<br>Patron<br>(THB 100,000)    | Gold<br>Patron<br>(THB 50,000) | Silver<br>Patron<br>(THB 30,000) |
|-----------------------------------------------------------|----------------------------------------|----------------------------------------|----------------------------------------|--------------------------------|----------------------------------|
| Conference Registrations                                  | 3 Full<br>Conference<br>Registration   | 2 Full<br>Conference<br>Registration   | 1 Full<br>Conference<br>Registration   |                                |                                  |
| Option to briefly address the attendees                   |                                        |                                        |                                        |                                |                                  |
| Booth Exhibition                                          | Package A Size 6x4 M with 4 exhibitors | Package B Size 4x4 M with 3 exhibitors | Package C Size 3x3 M with 2 exhibitors |                                |                                  |
| Logo on backdrop on the conference stage                  |                                        |                                        |                                        |                                |                                  |
| Appreciation Plaque and Certificate                       |                                        |                                        |                                        |                                |                                  |
| Option to add promotional materials to the conference bag |                                        |                                        |                                        |                                |                                  |
| Link Company's site or any page of company material       |                                        |                                        |                                        |                                |                                  |
| Logo on conference web site                               |                                        |                                        |                                        |                                |                                  |
| Ad in the conference program                              | 1 page                                 | 1 page                                 | 1 page                                 | 1 page                         | 1/2 page                         |
| Acknowledgment in opening address                         |                                        |                                        |                                        |                                |                                  |
| Appreciation certificate                                  |                                        |                                        |                                        |                                |                                  |