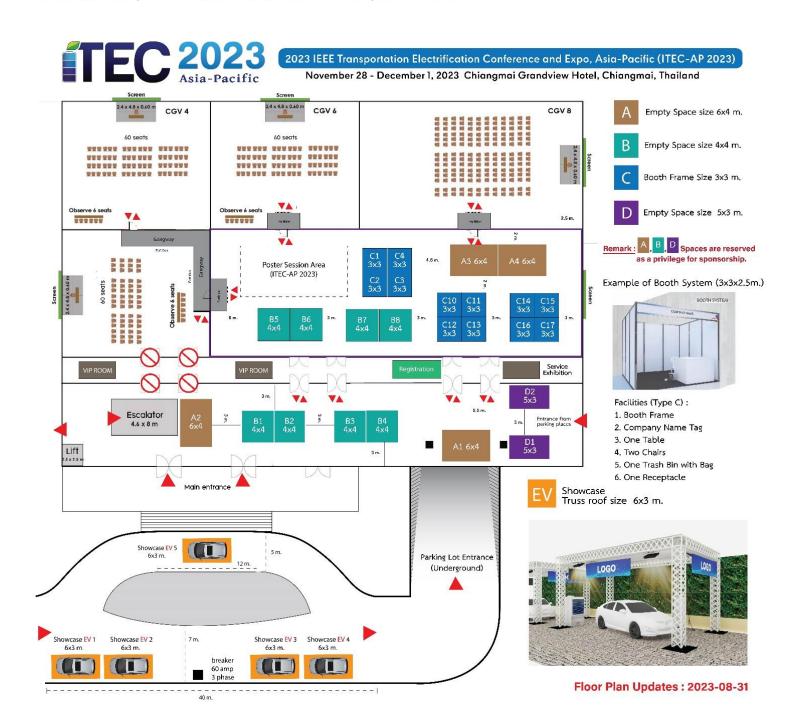

## **Exhibition Packages**

2023 IEEE Transportation Electrification Conference and Expo, Asia-Pacific

## Chiang Mai, Thailand, November 28 – December 1, 2023

| Types of exhibition area       | Package A                                                        | Package B (or Package D)                                         | Package C                                                                |
|--------------------------------|------------------------------------------------------------------|------------------------------------------------------------------|--------------------------------------------------------------------------|
| Expenses                       | (Privilege for Sponsors)                                         | (Privilege for Sponsors)                                         | 45,000 THB                                                               |
| Offered items                  | • Exhibition area 6mx4m                                          | • Exhibition area 4mx4m (or 5mx3m)                               | • One full conference registration, eligible to give                     |
|                                | • 1 table and 2 chairs                                           | • 1 table and 2 chairs                                           | a talk in Industry Presentation Session (30-min                          |
|                                | • Electric receptacles 5 A                                       | • Electric receptacles 5 A                                       | <u>talk plus 10-min Q&amp;A)</u>                                         |
|                                | <ul> <li>Lunch / Coffee break for <u>4 exhibitors</u></li> </ul> | <ul> <li>Lunch / Coffee break for <u>3 exhibitors</u></li> </ul> | • Exhibition area 3mx3m in the exhibition room                           |
|                                | for the whole event                                              | for the whole event                                              | <ul> <li>Booth partition with 1 table and 2 chairs</li> </ul>            |
|                                | ** No booth partition due to the                                 | ** No booth partition due to the decoration                      | <ul> <li>Electric receptacles 5 A</li> </ul>                             |
|                                | decoration condition in the hall.                                | condition in the hall.                                           | <ul> <li>Lunch / Coffee break for <u>2 exhibitors</u> for the</li> </ul> |
|                                |                                                                  |                                                                  | whole event                                                              |
| Your own preparation           | • Traveling expenses and                                         | • Traveling expenses and                                         | <ul> <li>Traveling expenses and accommodation</li> </ul>                 |
|                                | accommodation                                                    | accommodation                                                    | • Area decoration/ Company Sign/ Table blanket                           |
|                                | Area decoration/ Company Sign/                                   | • Area decoration/ Company Sign/                                 | / Extension Receptables / Stationery etc.                                |
|                                | Table blanket / Extension                                        | Table blanket / Extension                                        | • Expenses for internet service                                          |
|                                | Receptables / Stationery etc.                                    | Receptables / Stationery etc.                                    |                                                                          |
|                                | • Expenses for internet service                                  | • Expenses for internet service                                  |                                                                          |
| Additional option with         | • Increasing power of electricity supply                         | • Increasing power of electricity supply                         | <ul> <li>Increasing power of electricity supply</li> </ul>               |
| surcharge                      | 15A 220V 1ph Surcharge 8,140 THB                                 | 15A 220V 1ph Surcharge 8,140 THB                                 | 15A 220V 1ph Surcharge 8,140 THB                                         |
| (This price includes equipment | 30A 220V 1ph Surcharge 18,210 THB                                | 30A 220V 1ph Surcharge 18,210 THB                                | 30A 220V 1ph Surcharge 18,210 THB                                        |
| and electricity usage.)        | 30A 220V 3ph Surcharge 34,280 THB                                | 30A 220V 3ph Surcharge 34,280 THB                                | 30A 220V 3ph Surcharge 34,280 THB                                        |
|                                | 60A 220V 3ph Surcharge 51,420 THB                                | 60A 220V 3ph Surcharge 51,420 THB                                | 60A 220V 3ph Surcharge 51,420 THB                                        |